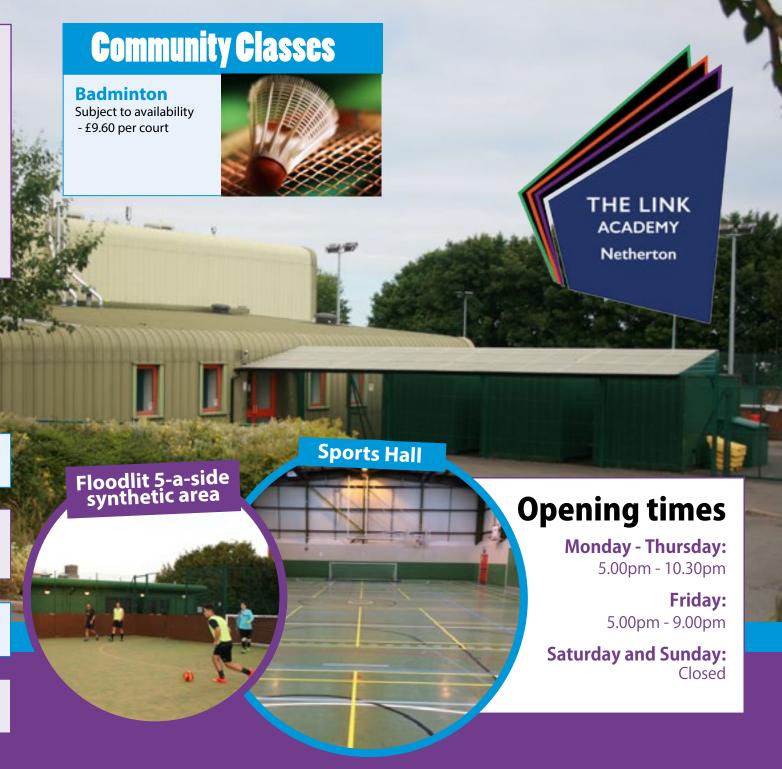

# **Facilities**

|                        | Block Booking<br>Price | One-off Booking<br>Price |
|------------------------|------------------------|--------------------------|
| Floodlit 5-a-side area | £30.00 per hour        | £36.00 per hour          |
| Cricket Nets           | £15.00 per hour        | £18.00 per hour          |
| Sports Hall            | £35.00 per hour        | £42.00 per hour          |
| School Gym             | £20.00 per hour        | £24.00 per hour          |
| School Hall            | £30.00 per hour        | £36.00 per hour          |
| Stage                  | £8.00 per hour         | £9.60 per hour           |
| Learning Centre        | £50.00 per hour        | £60.00 per hour          |
| Classroom              | £15.00 per hour        | £18.00 per hour          |
| <b>Badminton Court</b> |                        | £9.60 per hour           |
|                        |                        |                          |

### **The Link Leisure Centre**

Simms Lane Netherton Dudley West Midlands DY2 0PB

**Telephone:** 01384 986549

**Email:** info@thelinkacademy.org.uk **Website:** www.thelinkacademy.org.uk

The Link Leisure Centre is used by the school and the community for a wide range of sporting and recreational activities. The centre benefits from three floodlit synthetic football pitches, and a large sports hall.