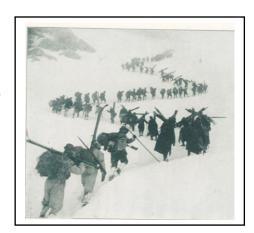

## meanwhile, elsewhere...

the war was also fought in the Alps between 1915-1918.

| KEY INFORMATION:                               |                           |   |  |  |  |
|------------------------------------------------|---------------------------|---|--|--|--|
| Italy fought                                   | in the Alps and Dolomites | % |  |  |  |
| of the Italian frontline was in the mountains. |                           |   |  |  |  |