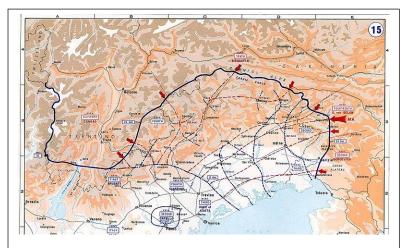

The blue lines represent the front line. Which part of the line did not move at all between 1915-1918? Annotate the map to show your answer.

| The progress of the Alpine War                                                                                                |
|-------------------------------------------------------------------------------------------------------------------------------|
| The Italians were on the verge of collapse on the Isonzo River by the end of 1915. Why could Austria-Hungary not defeat them? |
|                                                                                                                               |
| Where did the Austro-Hungarian army attack the Italians in 1916?                                                              |
| What were the results of the 1917 Battle of Caporetto?                                                                        |
|                                                                                                                               |
| Why were British troops sent to fight on the Italian Front?                                                                   |
|                                                                                                                               |
|                                                                                                                               |